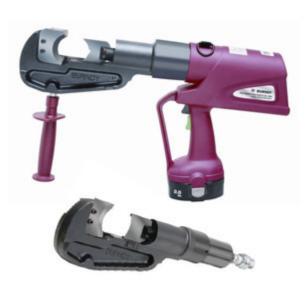

## PATHCC10 nd RHCC Cutter Tools

The unique C-Head tool allows users to simply scoop and cut without theneed to open and close a latch, making cutting easier in a variety of applications. The PATHCC10 and RHCC10 Series of cutters are available with four(4) individually designed blades enabling users to optimize the cutting of the intended cable type with ease and effectiveness. A variety of options areoffered including ordering the tools with all blades or specifc blades only. The PATHCC10 is a self-contained battery operated cutting tool (18 Volt Ni-MH) and the RHCC10 is a remote power operated hydraulic cutter (10,000 psi). Bothplatforms also have covered head versions available.

## Useful Links

Specialized reinforced C-Head designed for easy and efficient cable cutting for both **Product Information** held and OEM applications PATHCC10 Cut Sheet Interchangeable cutting blades optimized for cutting Copper/Aluminum, ACSR, EHS Guy Strand and Ground Rod/Rebar **RHCC10 Cut Sheet** Battery and remote head platforms Markets & Applications Available in covered head versions CM&R Hard plastic case for the battery version and canvas bag for the remote head **OEM** version Utility High strength steel cylinder for durability and long life Value-added wire and A variety of part number options are offered including the ability to order the tool cable manufacturers with all blades or specifc blades only and distributors 5-year limited warranty on tool (excluding blades)